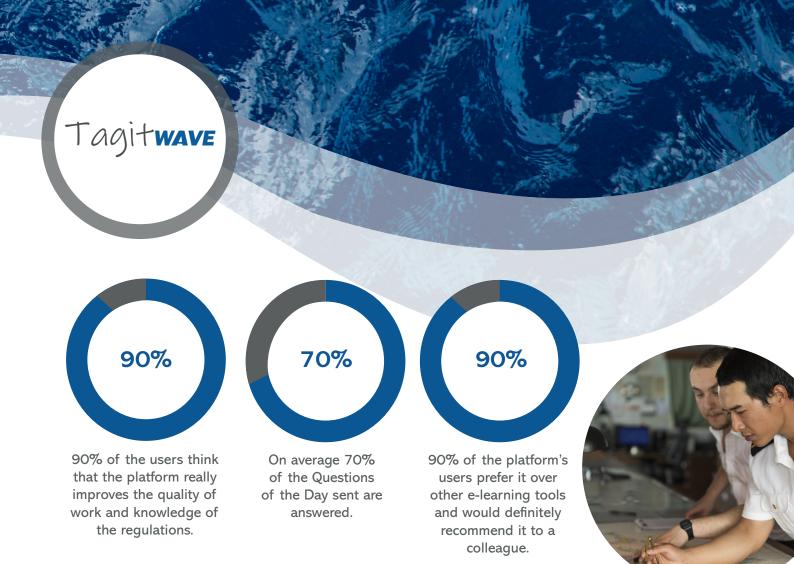

**Data control** 

Risk mitigation, training performance and knowledge retention are key to a safe and sustainable business operation. Continuous improvement on these protocols and procedures is required to support flexibility in the organization. TagitWave measures progress on knowledge development and filters out organizational weaknesses by providing a complete dashboard being able to grasp in-depth feedback to be split to detailed levels.